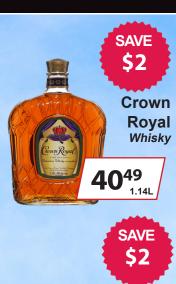

# ALBERNI **DISTRICT**

FEBRUARY 26TH - MARCH 24TH 2024

**SAVE** \$3

SAVE \$1

**Jack Daniels** Whisky

**SAVE** \$1.50

**Grand Marnier** Liqueur

**5**<sup>29</sup> 200ml