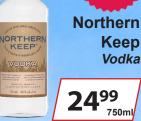

# ALBERNI **DISTRICT**





FEBRUARY 26TH - MARCH 24TH 2024





**SAVE** \$3







SAVE \$1

**Jack Daniels** Whisky





**SAVE** \$1.50

**Grand Marnier** Liqueur

**5**<sup>29</sup> 200ml





**37**<sup>99</sup>

1.14L



SAVE \$2

**Jameson** Whisky





**SAVE** 1.50

**Phillips Dino Sour** 

13<sup>99</sup>



**SAVE** 

**Motts** Variety Pack

**29**<sup>59</sup> 12pk



SAVE 1.20

**Phillips Glitter Bomb** 

409 6pk

SAVE



Twisted Tea Hard Ice Tea

23<sup>99</sup> 12pk



www.albernico-op.crs

Georgian Bay Ice Tea

SAVE

\$2

8pk



SAVE \$1

Hey Ya'll Porch Pack

**5**69 12pk







## FEBRUARY 26TH - MARCH 24TH 2024



SAVE \$2.50

**Antares** Sauvignon Blanc

> 999 750ml



SAVE

**Antares** Shiraz

> 999 750ml



\$2.50

Jackson **Triggs** Cabernet







**SAVE** \$3

**Tribute** Cabernet Sauvignon

> 899 750ml



**SAVE** \$2

**Apothic** Red

> 16