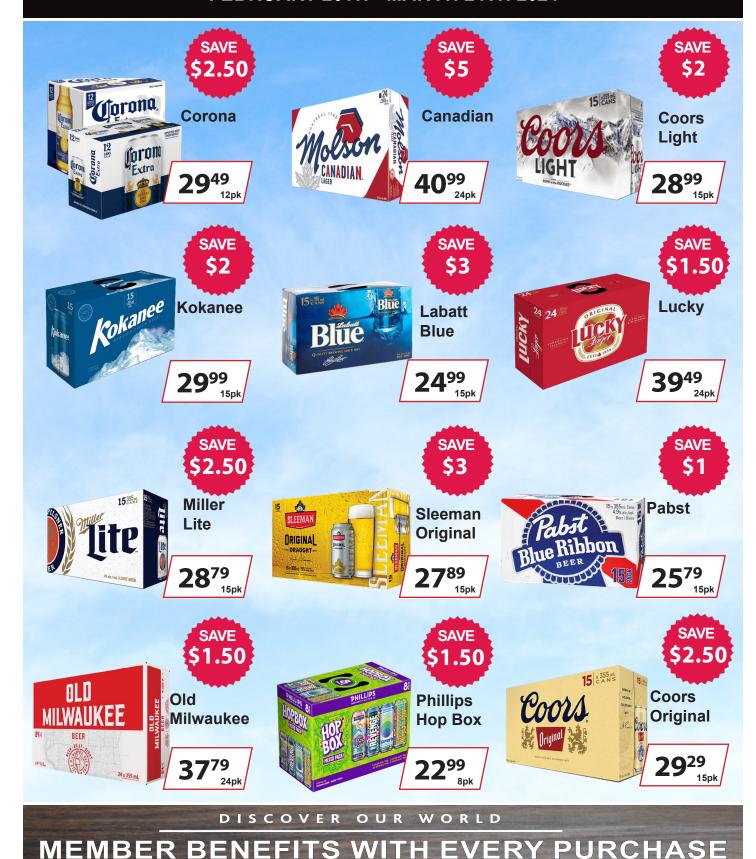

**Motts** Variety Pack

**29**<sup>59</sup> 12pk

SAVE 1.20

**Phillips Glitter Bomb** 

409 6pk

SAVE

Twisted Tea Hard Ice Tea

23<sup>99</sup> 12pk

www.albernico-op.crs

Georgian Bay Ice Tea

SAVE

\$2

8pk

SAVE \$1

Hey Ya'll Porch Pack

**5**69 12pk