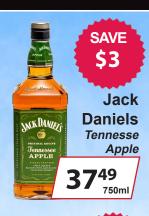

# ALBERNI **DISTRICT**

FEBRUARY 26TH - MARCH 24TH 2024

**SAVE** \$3

SAVE \$1

**Jack Daniels** Whisky

**SAVE** \$1.50

**Grand Marnier** Liqueur

**5**<sup>29</sup> 200ml